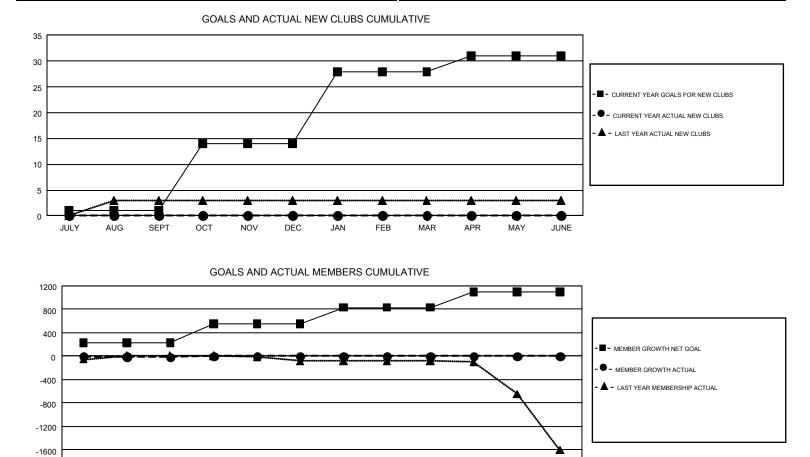

## GMT Constitutional Area 5 - C, Group C

REPORT DOES NOT INCLUDE CLUBS IN UNDISTRICTED AREAS.

| Clubs<br>RESULTS FOR 2019-2020 |    |   |   | Members<br>RESULTS FOR 2019-2020 |     |    |    |
|--------------------------------|----|---|---|----------------------------------|-----|----|----|
|                                |    |   |   |                                  |     |    |    |
| JULY/AUG/SEPT                  | 1  | 0 | 8 | JULY/AUG/SEPT                    | 230 | 50 | 48 |
| OCT/NOV/DEC                    | 13 | 0 | 0 | OCT/NOV/DEC                      | 320 | 0  | 0  |
| JAN/FEB/MAR                    | 14 | 0 | 0 | JAN/FEB/MAR                      | 280 | 0  | 0  |
| APR/MAY/JUNE                   | 3  | 0 | 0 | APR/MAY/JUNE                     | 265 | 0  | 0  |

-2000 JULY AUG SEPT OCT NOV DEC JAN FEB MAR APR MAY JUNE

| GENDER DISTRIBUTION   ERS MALE 4,623 (57.40%) |
|-----------------------------------------------|
| FEMALE 3,431 (42.60%)                         |
| FOR CUMULATIVE                                |
| IP DATA                                       |
| FAMILY MEMBERS PAYING HALF DUES 395           |
|                                               |
|                                               |